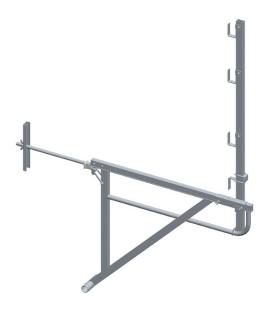

## **Technical description**

### Comprises:

- 1 OSSMAN® alu console ref. 880400
- 1 1,50 alu guardrail for handrail ref. 880038, with 2 high security pins + beta n°2 ref. 20020
- 1 quick-release wall penetration for bracket < 0,80 m  $\varnothing$  20 mm x 0,80 m ref. 20180